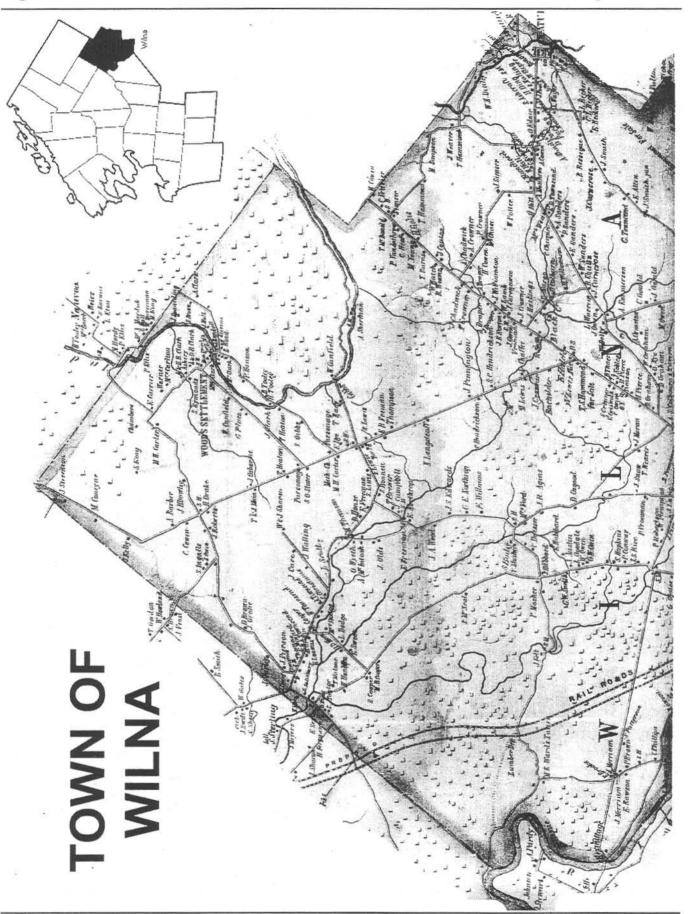

.F.Prochart.

18 Tharbe

Settled early and fairly quickly, the Town of Rutland attracted many people from New England. As early as 1800, a developer built a road into the interior of the town, and then disposed of two thirds of the land in less than four years. He kept a list of the purchasers, which forms the basis for our list of pioneers.

Rutland lies just east of the city and Town of Watertown, south of Le Ray and thus on the border of Fort Drum military reservation, and west of the Town of Champion. Its southern border is Lewis County. Black River flows along its northern border, at first supporting grist and lumber mills at places whose names later became Felts Mills and Black River. Settlers in the northern part of the county could, from a high place, "look away south to the Rutland Hills."

The township derived its name from Rutland, Vermont, from whence many of the early settlers came. Populated areas within the town include Rutland Centre, Tylerville, and Felts Mills. Black River village, at first in the township on the border with Le Ray, suffered a removal without moving, when the boundary was changed to locate it within the Town of Le Ray. Black River is today the chief village of the area.