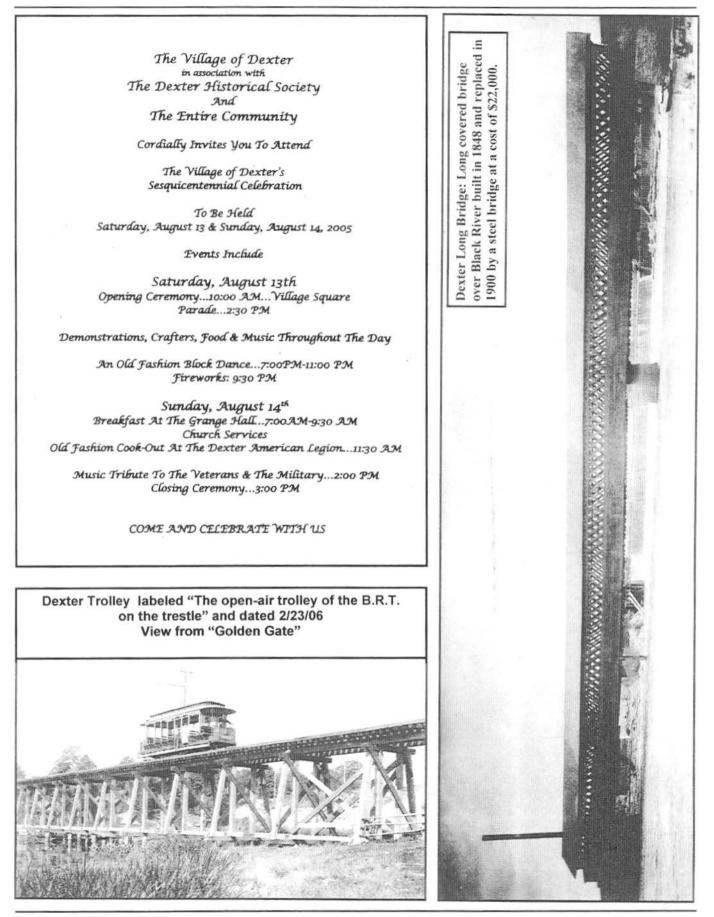

elonged to Watertown Rifle, C. Company, William Lampson, captain. Was called out first time in September, 1812, also in February and March, and July and August, 1813.

During the whole time I have lived here, have never missed attending town meeting, and but one election.

### Jefferson County Bicentennial Events

Jefferson County Historical Society Display

- There will be 24 displays—one for each of the 22 Towns, the City of Watertown, and Fort Drum.
- The local government historian for each municipality will be doing an historical display.
- Village historians will work with their Town historians, if they want to add something to the Town's display.
- This will run from the beginning of May through early August.



©Jefferson County New York Genealogy Society

Page 15



#### INFORMER



©Jefferson County New York Genealogy Society

E-mail: JCNYGS@imcnet.net





On the Web: http://rootsweb.com/~nyjeffer/jeffsoc.htm

©Jefferson County New York Genealogy Society

**July 2005** 

# WATERTOWN—A HISTORY by Students of SEEK Program H. T. Wiley Elementary School, Grades 5 - 6

Chris Anderson Bill Austin Alan Baker Robert Biales Kathy Bohusch Maeleah Carlisle Brenda Claremont Mary Colligan Joe Ellis Teacher: Margaret H. Wilson; June 1980 Pat Farmer Tina Holt Steve Krupkin Suzy Lindhorst Amy Morris Karen Morrison Rich Nier Murray Pfaff Jan Pinkas Lenka Pinkas Val Potter Tim Relyea Ken Snell Ted Tarzia Kim Tillotson Scott Tinney Kim Vout



Watertown village resketched by Gordon Dexter from an original by D. Huntington. 1. Jonathan Cowan's sawmill. The only hydraulic works on the