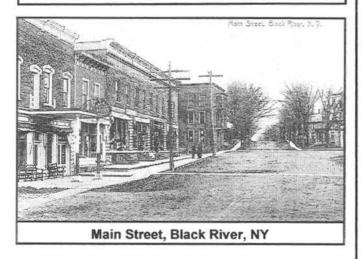

The township derived its name from Rutland, Vermont, from whence many of the early settlers came. Populated areas within the town include Rutland Centre, Tylerville, and Felts Mills. Black River village, at first in the township on the border with Le Ray, suffered a removal without moving, when the boundary was changed to locate it within the Town of Le Ray. Black River is today the chief village of the area.