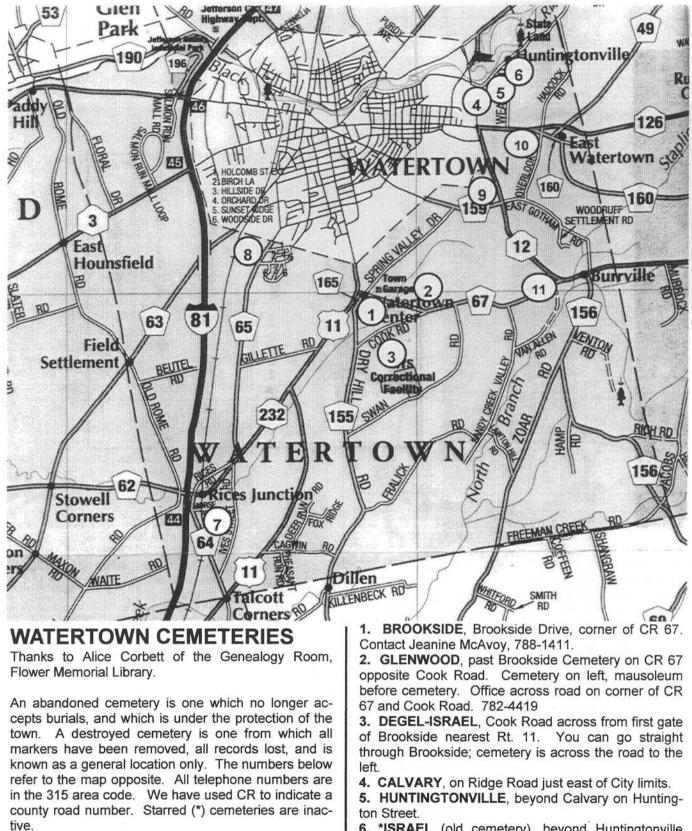

store on the banks of North Sandy creek.

Almost from the beginning of the hamlet there had been a hotel there until the middle 1890's, and historians declare that one of the first Burrville hotel proprietors was Septimus G. Adams.

Besides Captain Burr's mills, William Lamson had the first iron smelter and blast furnace in the county at the top of the elevation by the cataract. Also in the vicinity Judge Jabez Foster and Thomas M. Converse as the firm of Foster & Converse operated a large store, in which Orville Hungerford was clerk. In 1807 Judge Foster sold his interest to Converse and moved to this city, Converse continuing the operation of the store.



Our thanks to the Watertown City Historian's office for this picture of the **Woodruff Hotel**.

# **Town of Watertown Cemeteries**



6. \*ISRAEL (old cemetery), beyond Huntingtonville Cemetery.

©Jefferson County New York Genealogy Society

7. TALCOTT, from Rt. 11 south, turn right onto CR 64. About .3 mile on 64.

8. \*SOUTH MASSEY STREET, aka GRAVES HILL. Go out Massey Street South, Field Settlement Road, renamed Massey Street Cemetery 1998.

**9. \*GOTHAM STREET**, NY Route 12 south. Turn right on CR 159. Cemetery on right, past the corner.

**10. \*EAST WATERTOWN**. Go east from Watertown on NYS Rt 126 to first right, on CR 160. Then right on Overlook Drive, about .2 mile on right behind low stone wall close to a house.

**11. \*LOSEE/LOSIE**, Take Rt 12 south of Watertown, turn west on Dry Hill Road just before Burrville. Cemetery no longer exists; barn built on the site of the cemetery burned in 1966. A family c