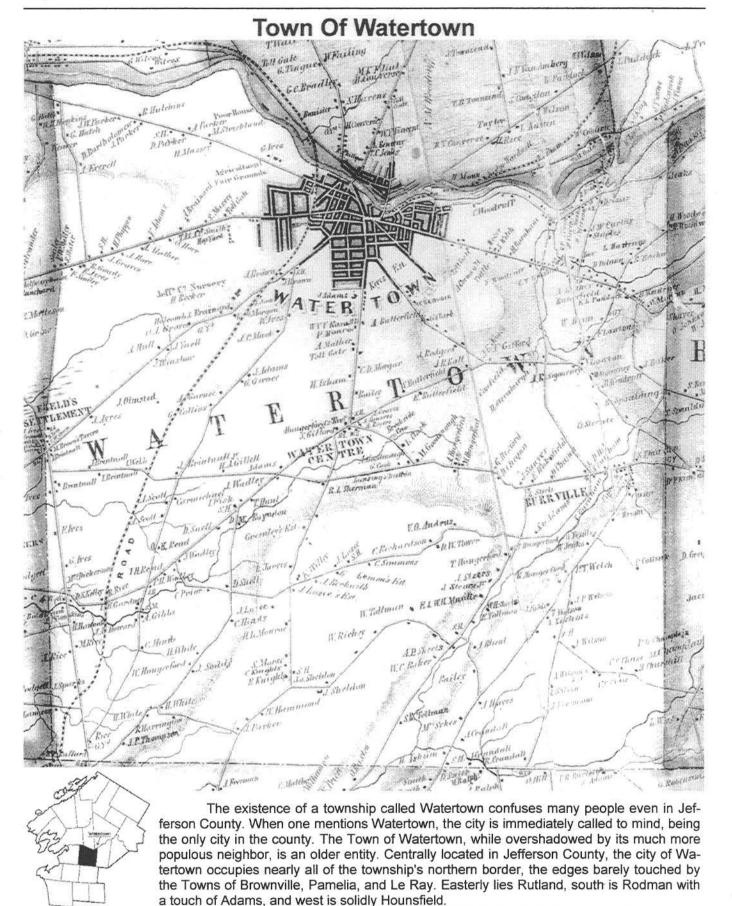

br><b>11 20</b><br><b>11 00</b><br><b>3 00</b><br><b>3 00</b><br><b>9 46</b><br><b>neet</b><br><b>9 14</b><br><b>8 48</b><br><b>8 25</b><br><b>7 55</b><br><b>7 45</b><br><b>7 15</b><br><b>A. M.</b> | P. M.         7 15         6 56         6 50         6 35         6 25         6 15         5 53         5 45         5 35         5 23         5 13         5 03         4 50         4 30         4 20         4 10         3 55         3 50         3 30         P. M. | 1 00<br>12 30<br>12 20<br>12 20<br>12 20<br>12 00<br>14 47<br>11 32<br>11 02<br>10 50<br>10 35<br>10 20<br>10 00_neet<br>9 35<br>9 15<br>8 50<br>8 36<br>8 16<br>7 56<br>7 38<br>7 30<br>7 00<br>P. M. |

On the Web: http://rootsweb.com/~nyjeffer/jeffsoc.htm

©Jefferson County New York Genealogy Society

May 2005

INFORMER

Page 5



©Jefferson County New York Genealogy Society

## Index to 1855 Map of Watertown Township (page 6)

By Don Dillenbeck, JCNYGS Member

Column 1 consists of initial, column 2 is surname or main entry, column 3 indicates location of residents on the map. By dividing the town map into 9 parts, Don uses the letters W1, A, T1, E, R, T2, O, W2, N

already on the map as locators.

| Initial(s) | Surname                   | Map Letter-   |           | Brookside Cemetery | T2-South     |
|------------|---------------------------|---------------|-----------|--------------------|--------------|
|            |                           | -North/South  | J.        | Brown              | R-North      |
|            |                           |               | J.        | Brown              | R-North