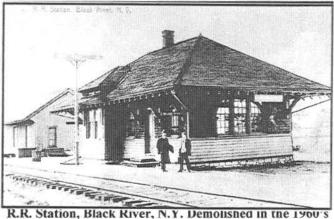

The township derived its name from Rutland, Vermont, from whence many of the early settlers came. Populated areas within the town include Rutland Centre, Tylerville, and Felts Mills. Black River village, at first in the township on the border with Le Ray, suffered a removal without moving, when the boundary was changed to locate it within the Town of Le Ray. Black River is today the chief village of the area.