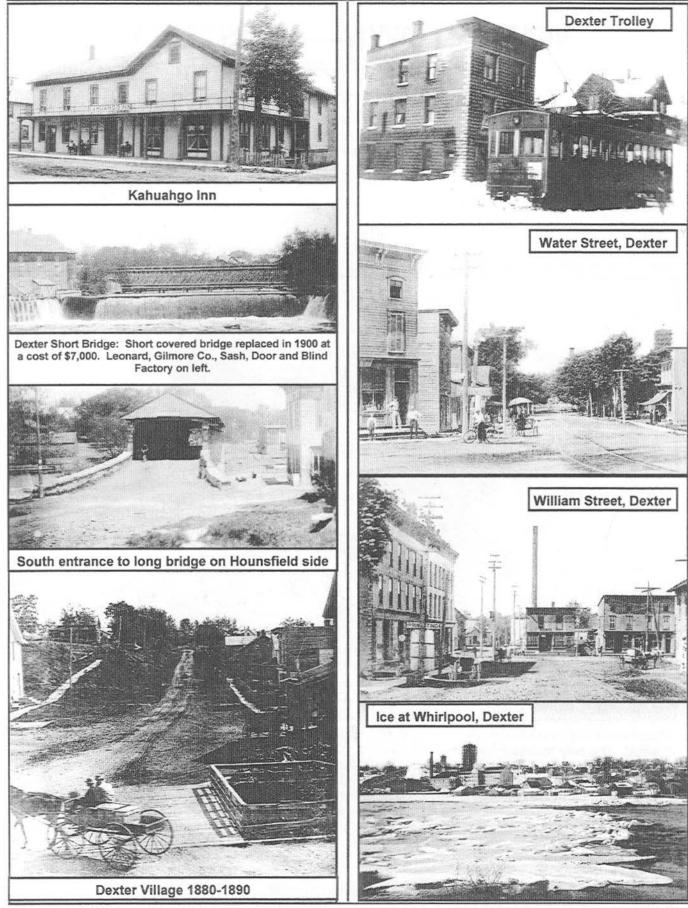

out first time in September, 1812, also in February and March, and July and August, 1813.

During the whole time I have lived here, have never missed attending town meeting, and but one election.

### Jefferson County Bicentennial Events

Jefferson County Historical Society Display

- There will be 24 displays—one for each of the 22 Towns, the City of Watertown, and Fort Drum.
- The local government historian for each municipality will be doing an historical display.
- Village historians will work with their Town historians, if they want to add something to the Town's display.
- This will run from the beginning of May through early August.



©Jefferson County New York Genealogy Society

Page 15



#### INFORMER



©Jefferson County New York Genealogy Society

E-mail: JCNYGS@imcnet.net





On the Web: http://rootsweb.com/~nyjeffer/jeffsoc.htm

©Jefferson County New York Genealogy Society

**July 2005** 

# WATERTOWN—A HISTORY by Students of SEEK Program H. T. Wiley Elementary School, Grades 5 - 6

Chris Anderson Bill Austin Alan Baker Robert Biales Kathy Bohusch Maeleah Carlisle Brenda Claremont Mary Colligan Joe Ellis Teacher: Margaret H. Wilson; June 1980 Pat Farmer Tina Holt Steve Krupkin Suzy Lindhorst Amy Morris Karen Morrison Rich Nier Murray Pfaff Jan Pinkas Lenka Pinkas Val Potter Tim Relyea Ken Snell Ted Tarzia Kim Tillotson Scott Tinney Kim Vout



Watertown village resketched by Gordon Dexter from an original by D. Huntington. 1. Jonathan Cowan's sawmill. The only hydraulic works on the river. 2. Cowan's log dwelling house. 3. Judge Henry Coffeen's log dwelling.