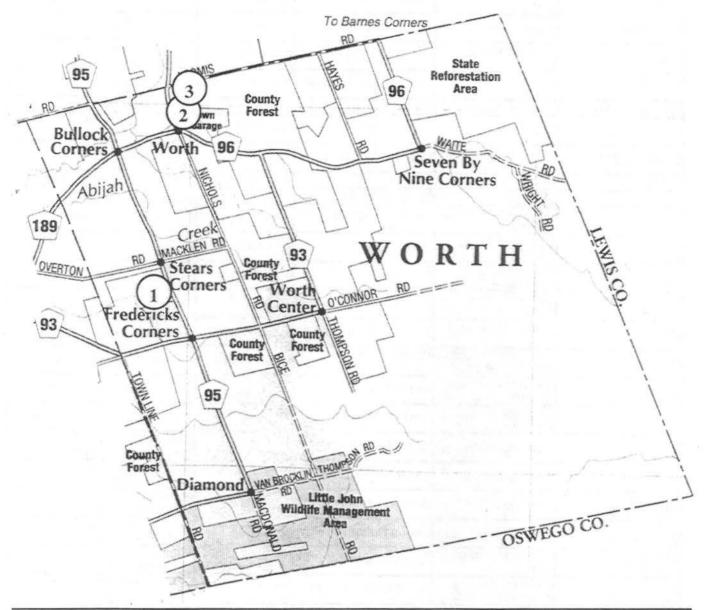

## Index to 1855 Map of Rutland Township (page 6)

By Don Dillenbeck, JCNYGS Member

Column 1 consists of initial, column 2 is surname or main entry, column 3 indicates location of residents on the map. By dividing the town map into 7 parts, Don uses the letters R, U, T, L, A, N, D already on the map as locators.