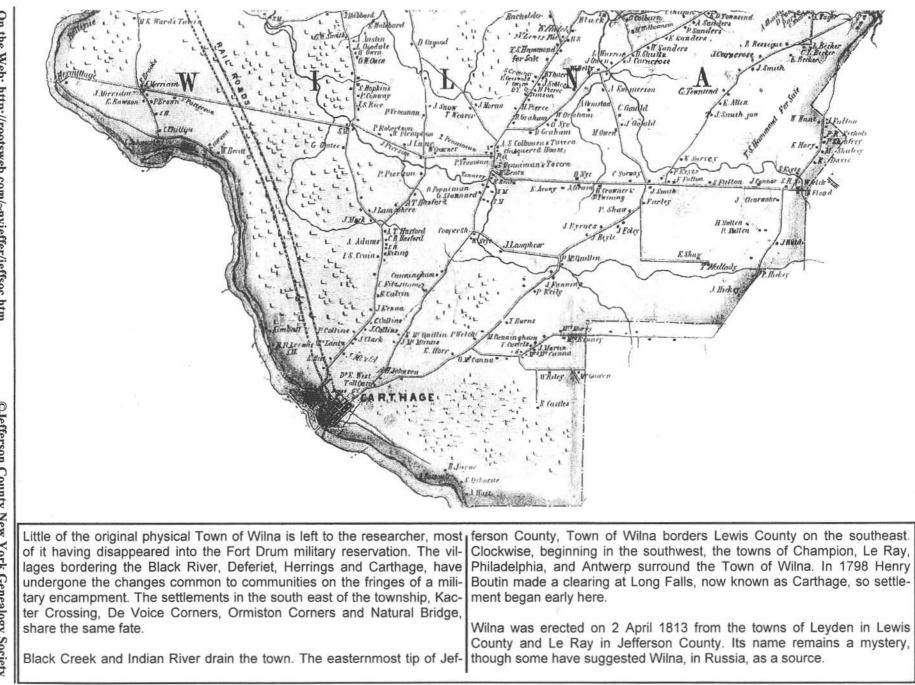

.F.Prochart.

18 Tharbe

Settled early and fairly quickly, the Town of Rutland attracted many people from New England. As early as 1800, a developer built a road into the interior of the town, and then disposed of two thirds of the land in less than four years. He kept a list of the purchasers, which forms the basis for our list of pioneers.

Rutland lies just east of the city and Town of Watertown, south of Le Ray and thus on the border of Fort Drum military reservation, and west of the Town of Champion. Its southern border is Lewis County. Black River flows along its northern border, at first supporting grist and lumber mills at places whose names later became Felts Mills and Black River. Settlers in the northern part of the county could, from a high place, "look away south to the Rutland Hills."

The township derived its name from Rutland, Vermont, from whence many of the early settlers came. Populated areas within the town include Rutland Centre, Tylerville, and Felts Mills. Black River village, at first in the township on the border with Le Ray, suffered a removal without moving, when the boundary was changed to locate it within the Town of Le Ray. Black River is today the chief village of the area.