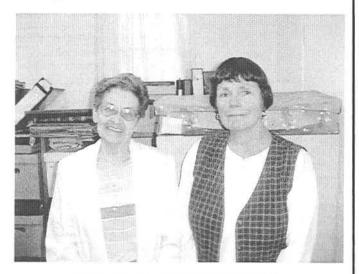

JCGS member Sue Grant and Stone Mills Museum Director Marguerite Raineri look over a shadow box the contents of which are dated February 14, 1867 made with hair from the Holloway family children.