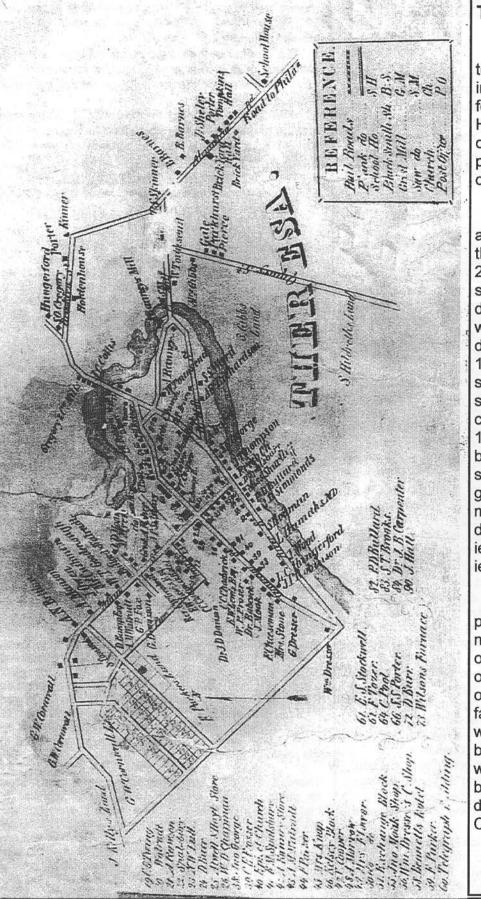

## Index to 1855 Map of Rutland Township (page 6)

By Don Dillenbeck, JCNYGS Member

Column 1 consists of initial, column 2 is surname or main entry, column 3 indicates location of residents on the map. By dividing the town map into 7 parts, Don uses the letters R, U, T, L, A, N, D already on the map as locators.