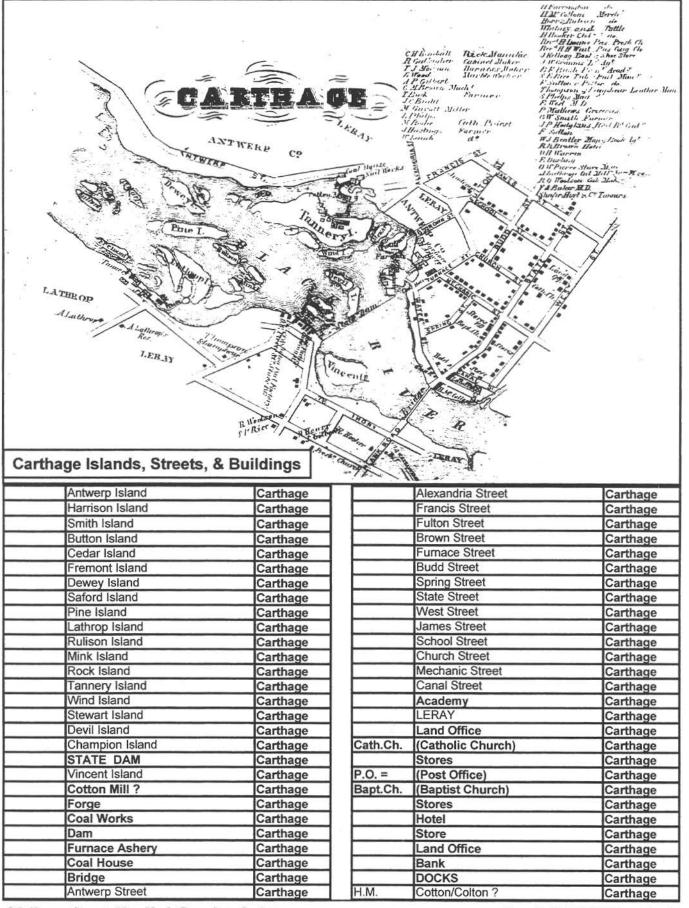

## Index to 1855 Map of Rutland Township (page 6)

By Don Dillenbeck, JCNYGS Member

Column 1 consists of initial, column 2 is surname or main entry, column 3 indicates location of residents on the map. By dividing the town map into 7 parts, Don uses the letters R, U, T, L, A, N, D already on the map as locators.