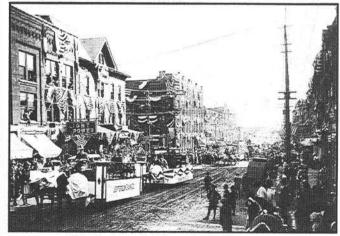

## JCGS MINUTES OCTOBER 12, 2004

Jerry W. Davis, Recording Secretary

After eating lunch at Keddy's Family Restaurant at 11:30, the business meeting was called to order by President Linda Malinich with 25 people in attendance. The minutes were read and approved by motion of Pauline Zach and seconded by Bob Van-Brocklin.

No reports available from the Treasurer or Correspondence Secretary. Clancy Hopkins was approved as Correspondence Secretary to replace Phyllis Putnam. President Linda called for volunteers for the Repository Committee as we haven't filled that position.

Nan Dixon has the November 8<sup>th</sup> program at Flower Memorial Library set with Marguerite Raineri, Stone Mills Museum Director.

Bill Dixon mentioned for the Newsletter Committee that the November issue is ready to go to press. Editor Nan Dixon mentioned that the January 2005 issue has begun.