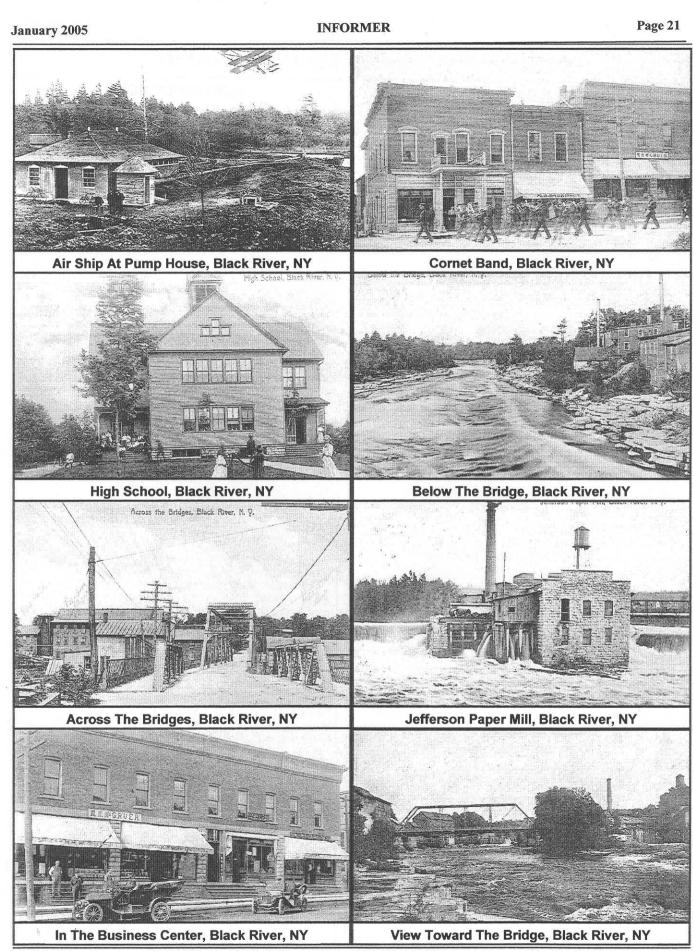

purpose of the company was to manufacture lumber, wood pulp and paper.

David Dexter was the pioneer of the chair industry at Black River. He established the business in 1839 on the Rutland side of the river and continued it until 1865 when he took his son Everett A. Dexter as partner under the firm name of D. Dexter & Son. The plant of the company was enlarged and the business extended so that from 40 to 50 men were employed. It was thus continued to the death of David Dexter in 1880. Everett A. Dexter then took as partner his brother David E. Dexter and under the firm style of D. Dexter's Sons' the business was continued to 1893 when Everett A. Dexter died. Since that time the plant has been operated by David E. Dexter as surviving partner.

©Jefferson County New York Genealogy Society



On the Web: http://rootsweb.com/~nyjeffer/jeffsoc.htm

## **Available Back Issues of The 2004 INFORMER**

(Our thanks to fellow JCGS member Bonnie Borello for compiling the following information.)

#### **JANUARY 2004**

Academy St. School 6th grade, 1930, picture Adams cousins on Pillar Point Available back issues of Informer, 2003 Community name origins Funeral records of Rev. Stewart, 1870-1873, Presbyterian Church, Watertown Hoover family connection Town of Lorraine Cemeteries list & map Town of Lorraine 1855 map with index View of Jefferson County History

#### **MARCH 2004**

Jefferson County table of distances Littlefield family re-union, 1899 Seymour brothers of Clayton, picture Teachers Training Classes of the past Town of Lyme Cemeteries list & map Town of Lyme 1855 map with in