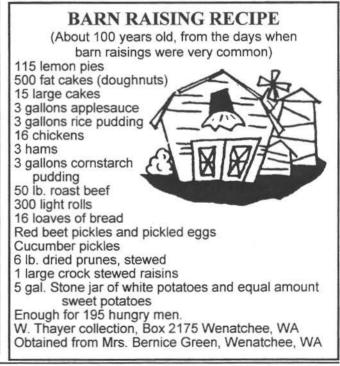

Subscribe to ......-L. This will bring up the mes-sage already addressed. Just click "send" and you're a member of the list. If you want off the list just go back to this screen and click on the Unsubscribe from ....-L and you are off the list. A lot of people when they go on vacation for a week will unsubscribe and then rejoin when they come home. This keeps the mail box empty. The list I belong to that deals with my French-Canadian ancestry sends over a thousand messages a month, and some days it's over 100 messages/e-mails. I met a man in Watertown who had been looking for a marriage for seven years. I took his info, sent a message to the message board and had his answer in half an hour. This list is very active, but remember you can test the water with the search and browse feature.



On the Web: http://rootsweb.com/~nyjeffer/jeffsoc.htm

January 2005



After studying this map of Felts Mills, the editorial staff has come to the conclusion that the map is oriented with South being at the top of the page and North being at the bottom.

©Jefferson County New York Genealogy Society

## Index to 1855 Map of Felts Mills (page 14)

By Don Dillenbeck, JCNYGS Member

| (BlackSmith Shop)<br>(Grist Mill)