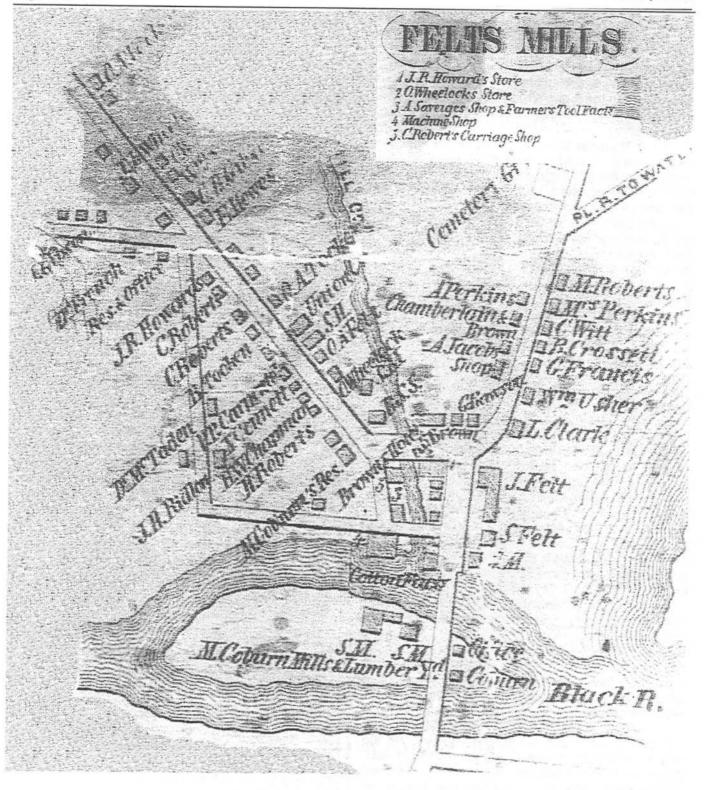

## Index to 1855 Map of Rutland Township (page 6)

By Don Dillenbeck, JCNYGS Member

Column 1 consists of initial, column 2 is surname or main entry, column 3 indicates location of residents on the map. By dividing the town map into 7 parts, Don uses the letters R, U, T, L, A, N, D already on the map as locators.