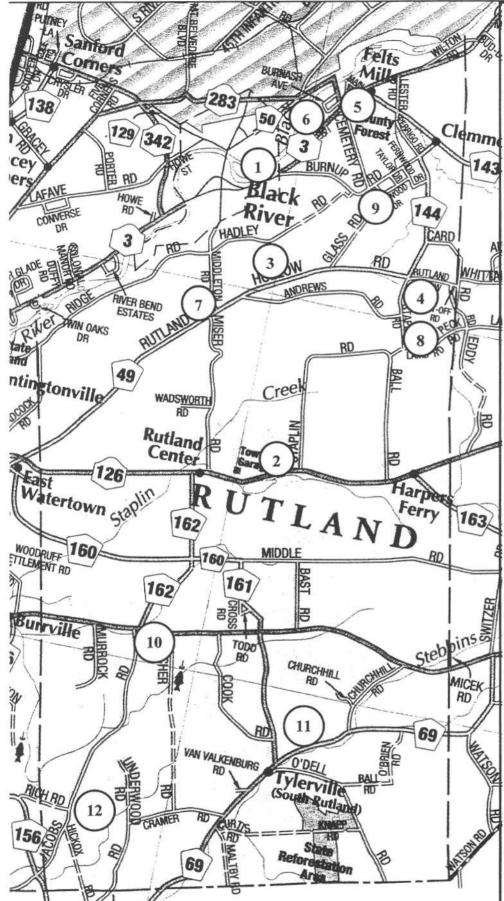

## Index to 1855 Map of Rutland Township (page 6)

By Don Dillenbeck, JCNYGS Member

Column 1 consists of initial, column 2 is surname or main entry, column 3 indicates location of residents on the map. By dividing the town map into 7 parts, Don uses the letters R, U, T, L, A, N, D already on the map as locators.