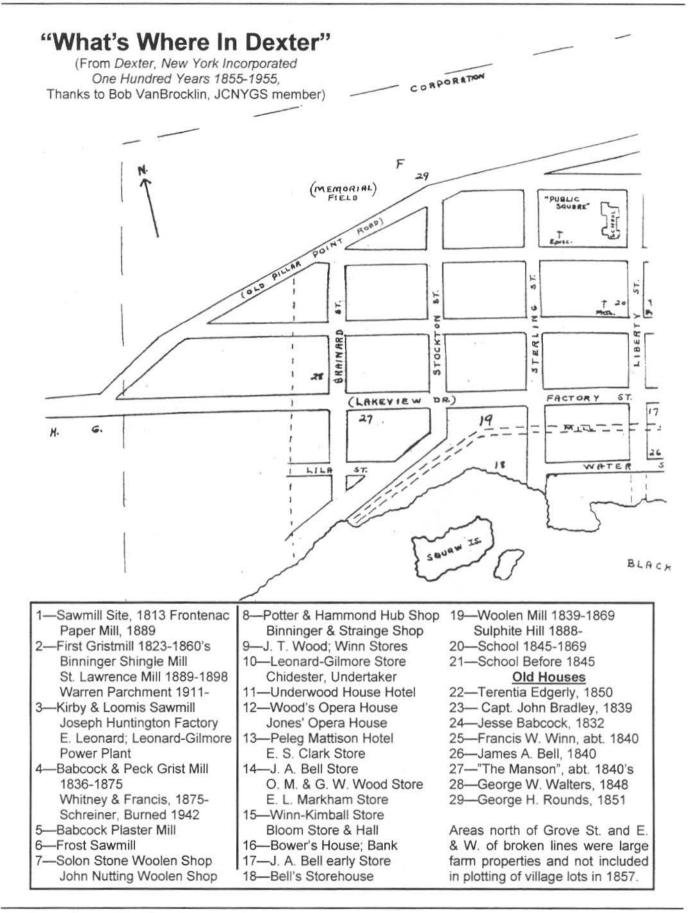

to the place where I have since lived.

During the last war with England belonged to Watertown Rifle, C. Company, William Lampson, captain. Was called out first time in September, 1812, also in February and March, and July and August, 1813.

During the whole time I have lived here, have never missed attending town meeting, and but one election.

### Jefferson County Bicentennial Events

Jefferson County Historical Society Display

- There will be 24 displays—one for each of the 22 Towns, the City of Watertown, and Fort Drum.
- The local government historian for each municipality will be doing an historical display.
- Village historians will work with their Town historians, if they want to add something to the Town's display.
- This will run from the beginning of May through early August.



©Jefferson County New York Genealogy Society

Page 15



#### INFORMER



©Jefferson County New York Genealogy Society

E-mail: JCNYGS@imcnet.net





On the Web: http://rootsweb.com/~nyjeffer/jeffsoc.htm

©Jefferson County New York Genealogy Society

**July 2005** 

# WATERTOWN—A HISTORY by Students of SEEK Program H. T. Wiley Elementary School, Grades 5 - 6

Chris Anderson Bill Austin Alan Baker Robert Biales Kathy Bohusch Maeleah Carlisle Brenda Claremont Mary Colligan Joe Ellis Teacher: Margaret H. Wilson; June 1980 Pat Farmer Tina Holt Steve Krupkin Suzy Lindhorst Amy Morris Karen Morrison Rich Nier Murray Pfaff Jan Pinkas Lenka Pinkas Val Potter Tim Relyea Ken Snell Ted Tarzia Kim Tillotson Scott Tinney Kim Vout



Watertown village resketched by Gordon Dexter from an original by D