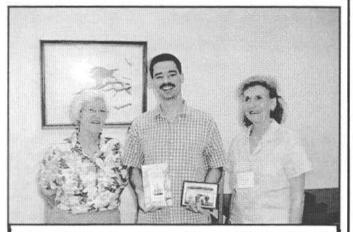

JCGS member Sue Grant and Stone Mills Museum Director Marguerite Raineri look over a shadow box the contents of which are dated February 14, 1867 made with hair from the Holloway family children.