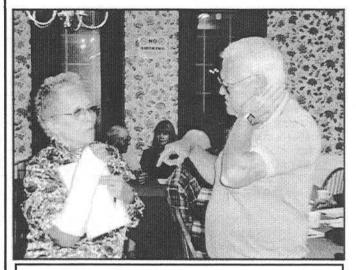

## **November Meeting**

Marguerite Raineri has been Director of the Stone Mills Museum for 3 years now and began her presentation with the history of the museum. She started with the first building being the 1837 Union Church/Meeting House (dedicated to the memory of Josephine Fredenburg – one of the founders of the museum) to the Ice House, the Cheese Factory, the Schoolhouse, the Exhibit Barn, and the rest of the Museum Complex.

Marguerite's emphasis in directing the museum is to put things in order as so much has been collected for the museum but has not been organized. Old equipment is being repaired so that it will be able to be used. Pictures thrown upstairs in the church, civil war letters, scrapbooks of local families that include obituaries and genealogy information will all be included in the ongoing organization.

Marguerite gave a brief overview of some of the programs of the museum such as the "Farmer Boy Program" and the "Harvest Festival." All of the work is for a goal of having the museum be a "working and living" museum designed "...to tell the story of the development of the agriculture industry in Northern New York State through collecting, preserving, and displaying historical materials relating to the farm and the farm home, as was known to that area of the state which is now Jefferson, St. Lawrence, Lewis and Oswego Counties."

JCGS member Sue Grant and Stone Mills Museum Director Marguerite Raineri look over a shadow box the contents of which are dated February 14, 1867 made with hair from the Holloway family children.