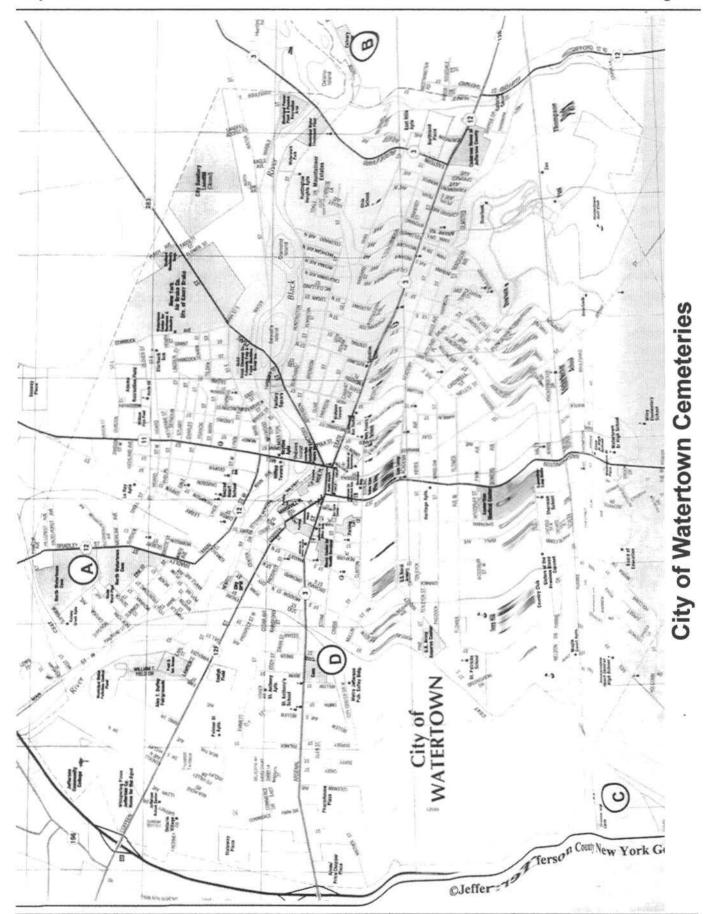

## Index to 1855 Map of Rutland Township (page 6)

By Don Dillenbeck, JCNYGS Member

Column 1 consists of initial, column 2 is surname or main entry, column 3 indicates location of residents on the map. By dividing the town map into 7 parts, Don uses the letters R, U, T, L, A, N, D already on the map as locators.