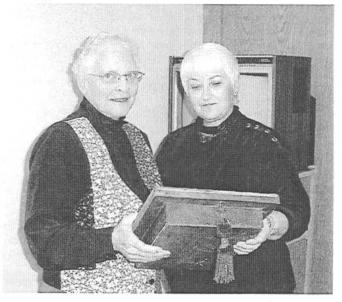

.F.Prochart.

18 Tharbe

Settled early and fairly quickly, the Town of Rutland attracted many people from New England. As early as 1800, a developer built a road into the interior of the town, and then disposed of two thirds of the land in less than four years. He kept a list of the purchasers, which forms the basis for our list of pioneers.

Rutland lies just east of the city and Town of Watertown, south of Le Ray and thus on the border of Fort Drum military reservation, and west of the Town of Champion. Its southern border is Lewis County. Black River flows along its northern border, at first supporting grist and lumber mills at places whose names later became Felts Mills and Black River. Settlers in the northern part of the county could, from a high place, "look away south to the Rutland Hills."

The township derived its name from Rutland, Vermont, from whence many of the early settlers came. Populated areas within the town include Rutland Centre, Tylerville, and Felts Mills. Black River village, at first in the township on the border with Le Ray, suffered a removal without moving, when the boundary was changed to locate it within the Town of Le Ray. Black River is today the chief village of the area.

## Index to 1855 Map of Rutland Township (page 6)

By Don Dillenbeck, JCNYGS Member

Column 1 consists of initial, column 2 is surname or main entry, column 3 indicates location of residents on the map. By dividing the town map into 7 parts, Don uses the letters R, U, T, L, A, N, D already on the map as locators.