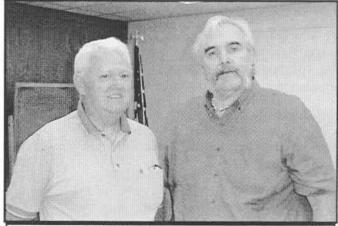

After questions the meeting adjourned to the Heritage Room at the Carthage Free Library.

Laura Prievo and Lynn Thornton

On the Web: http://rootsweb.com/~nyjeffer/jeffsoc.htm