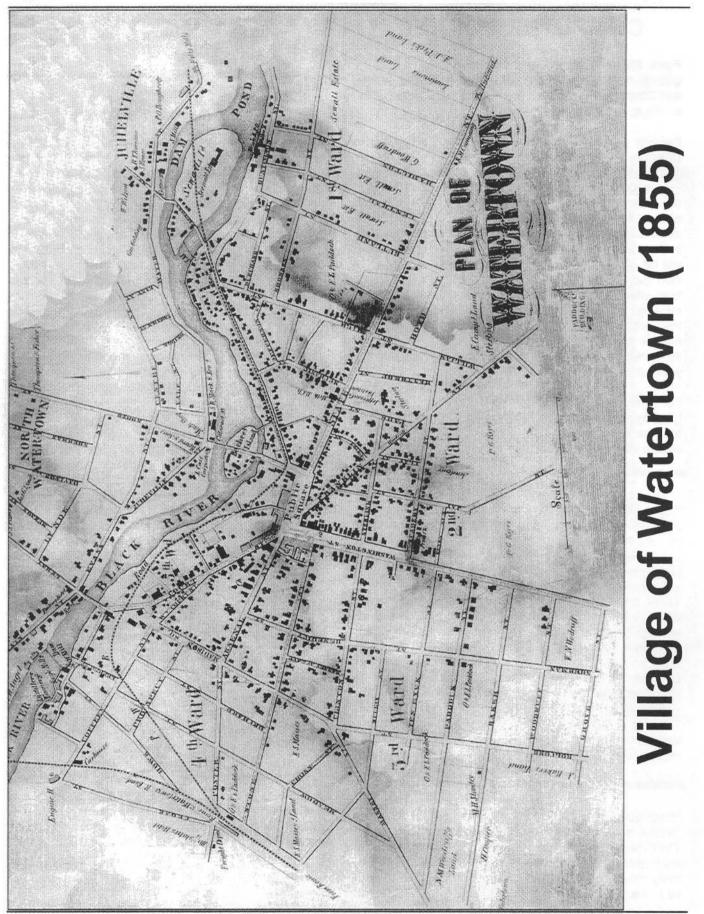

e tables of contents, supplied annually by member Bonnie Borrello, displayed http:// on www.rootsweb.com/~nyjeffer/inftab.htm, have been getting viewer response: people have been requesting back issues of the Informer. This page reaches more than just society members, so it is important that it contain pertinent information about the society. This is one way that distant members can really make a difference: suggestions, comments, criticism...all grate-Email the society, the editor, somefully accepted. one!



This **High School** was located on Sterling Street where the present American Legion is located. It was built in 1902 with additions in 1915, 1922, and 1923. It closed in 1949 when the new high school was opened. Our thanks to the Watertown City Historian's office for the picture.



©Jefferson County New York Genealogy Society

E-mail: JCNYGS@imcnet.net

## TUG HILL LITERARY REVIEW

(From Historical Association of South Jefferson)

Along with our Historical Association of South Jefferson Newsletter for March-April 2005 came a little insert called Tug Hill Literary Review for Spring 2005, volume 1, number 1. It intends to review "a collection of original poetry, prose and book reviews by writers past and present from the greater Tug Hill Region." A joint project of the Half-Shire Historical Society (northern Oswego County) and the Historical Association of South Jeff, it will be compiled and edited by Shawn Dovle, Debbie Quick, and George Widrig. It contains reviews of Yesterdays by Doris Brown Allen, and of other local histories of Williamstown, Happy Valley, Osceol