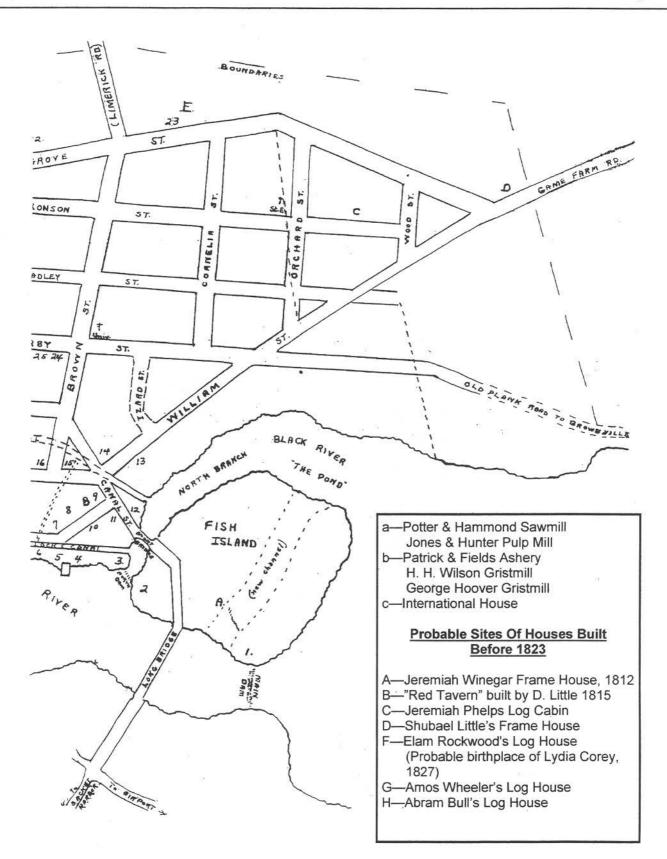

ar with England belonged to Watertown Rifle, C. Company, William Lampson, captain. Was called out first time in September, 1812, also in February and March, and July and August, 1813.

During the whole time I have lived here, have never missed attending town meeting, and but one election.

### Jefferson County Bicentennial Events

Jefferson County Historical Society Display

- There will be 24 displays—one for each of the 22 Towns, the City of Watertown, and Fort Drum.
- The local government historian for each municipality will be doing an historical display.
- Village historians will work with their Town historians, if they want to add something to the Town's display.
- This will run from the beginning of May through early August.



©Jefferson County New York Genealogy Society

Page 15



#### INFORMER



©Jefferson County New York Genealogy Society

E-mail: JCNYGS@imcnet.net





On the Web: http://rootsweb.com/~nyjeffer/jeffsoc.htm

©Jefferson County New York Genealogy Society

**July 2005** 

# WATERTOWN—A HISTORY by Students of SEEK Program H. T. Wiley Elementary School, Grades 5 - 6

Chris Anderson Bill Austin Alan Baker Robert Biales Kathy Bohusch Maeleah Carlisle Brenda Claremont Mary Colligan Joe Ellis Teacher: Margaret H. Wilson; June 1980 Pat Farmer Tina Holt Steve Krupkin Suzy Lindhorst Amy Morris Karen Morrison Rich Nier Murray Pfaff Jan Pinkas Lenka Pinkas Val Potter Tim Relyea Ken Snell Ted Tarzia Kim Tillotson Scott Tinney Kim Vout



Watertown village resketched by Gordon Dexter from an original by D. Huntington. 1. Jonathan Cowan's sawmill. The only hydra