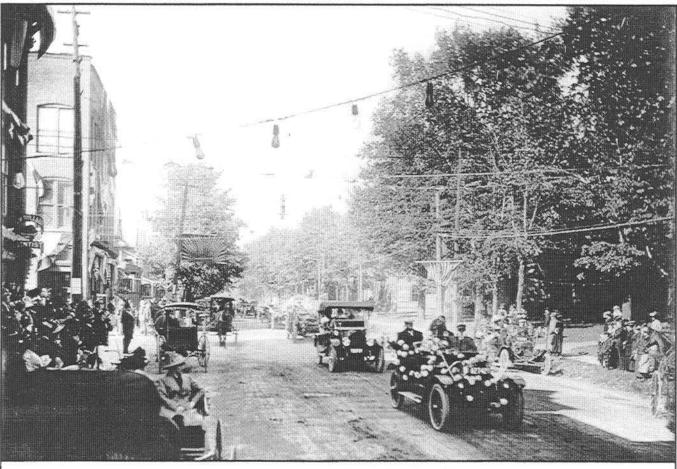

## JCGS MINUTES OCTOBER 12, 2004

Jerry W. Davis, Recording Secretary

After eating lunch at Keddy's Family Restaurant at 11:30, the business meeting was called to order by President Linda Malinich with 25 people in attendance. The minutes were read and approved by motion of Pauline Zach and seconded by Bob Van-Brocklin.